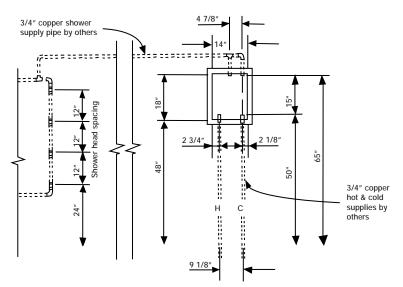

Mixing Valve Cabinet Rough-in Elevation

**Piping Schematic** 

Plan Detail of Mixing Valve Piping Rough-in

## Notes

- **1.** Mixing valve cabinet is designed to receive water supply from bottom; if supply is from above, piping must be looped around to bottom of mixing valve cabinet.
- 2. Vent all plumbing as required by local code.
- 3. Grab bars are available from WATER WERKS.
- **4.** For easiest installation, reserve rough-in plumbing until cabinet assembly is on site.
- **5.** Wall tiling is best done after installation of mixing valve cabinet.
- 6. Manufacturer reserves the right to alter details and/or dimensions without notice. Contact manufacturer for most recent version of drawings.