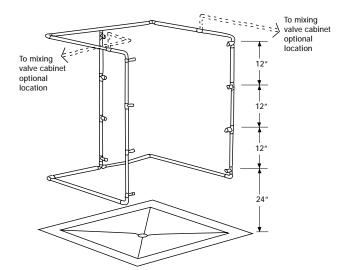

Mixing Valve Cabinet Rough-in Elevation

**Piping Schematic** 

Plan Detail of Mixing Valve Piping Rough-in

## Notes

- **1.** Mixing valve cabinet is designed to receive water supply from bottom; if supply is from above, piping must be looped around to bottom of mixing valve cabinet.
- 2. Vent all plumbing as required by local code.
- 3. Grab bars are available from WATER WERKS.
- **4.** For easiest installation, reserve rough-in plumbing until cabinet assembly is on site.
- **5.** Wall tiling is best done after installation of mixing valve cabinet.
- 6. Manufacturer reserves the right to alter details and/or dimensions without notice. Contact manufacturer for most recent version of drawings.