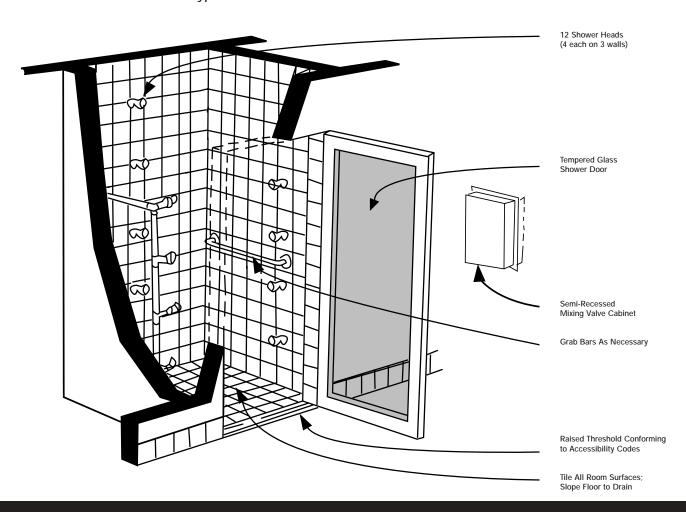

## Typical Monsoon Shower Room

## SWISS SHOWER SYSTEM

The Monsoon Swiss Shower is the largest shower we manufacture. It has twelve shower heads to deliver one of the most invigorating water massages you could experience.

Like all WATER WERKS Showers, the Monsoon is hand-crafted with quality stainless steel and brass fixtures, and commercial-strength components. The result is a professional, durable, and high-quality system that will impress your clientele.