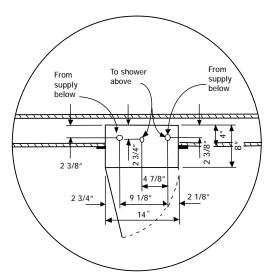

Mixing Valve Cabinet Rough-in Elevation

**Piping Schematic** 

Plan Detail of Mixing Valve Piping Rough-in

## Notes

- **1.** Mixing valve cabinet is designed to receive water supply from bottom; if supply is from above, piping must be looped around to bottom of mixing valve cabinet.
- 2. Vent all plumbing as required by local code.
- 3. Grab bars are available from WATER WERKS.
- **4.** For easiest installation, reserve rough-in plumbing until cabinet assembly is on site.
- **5.** Wall tiling is best done after installation of mixing valve cabinet.
- 6. Manufacturer reserves the right to alter details and/or dimensions without notice. Contact manufacturer for most recent version of drawings.