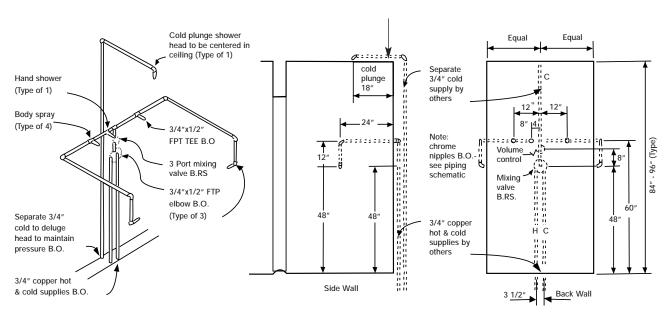

The Tsunami has four heads in the main shower area, two higher and lower, and a cold plunge shower head above. The guest pulls the chain on the cold plunge to deliver a refreshing and stimulating douse of cold water.

**Piping Schematic** 

Rough-in Elevations

Floor Plan

Abbreviations: B.O. = By Others B.RS. = By WATER WERKS TYPE = Typical

**2.** Each shower head, hand shower and body spray is provided with individual pressure control.

**Note:** Each FPT shower head location is to be fitted with 1/2" chrome nipple to size B.O. (type of 4 body sprays)