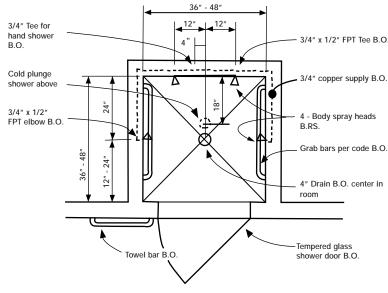

**Piping Schematic** 

Rough-in Elevations

Floor Plan

Abbreviations: B.O. = By Others B.RS. = By WATER WERKS TYPE = Typical

## Notes

1. Room sizes/shapes and door placements vary with individual job conditions and accessibility codes. Contact WATER WERKS for information on custom showers larger than shown or for wheel-in accessible showers.

**2.** Each shower head, hand shower and body spray is provided with individual pressure control.

**Note:** Each FPT shower head location is to be fitted with 1/2" chrome nipple to size B.O. (type of 4 body sprays)