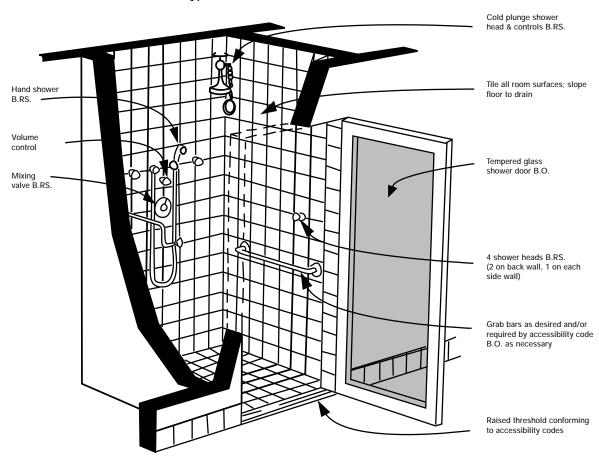

## SWISS SHOWER SYSTEM

The unique design of the Tsunami Swiss Shower System was inspired by clients who wanted the same remarkable and delightful experience of the traditional Swiss system, with fewer shower heads.

The Tsunami has four heads in the main shower area, two higher and lower, and a cold plunge shower head above. The guest pulls the chain on the cold plunge to deliver a refreshing and stimulating douse of cold water.

## Typical Tsunami Shower Room