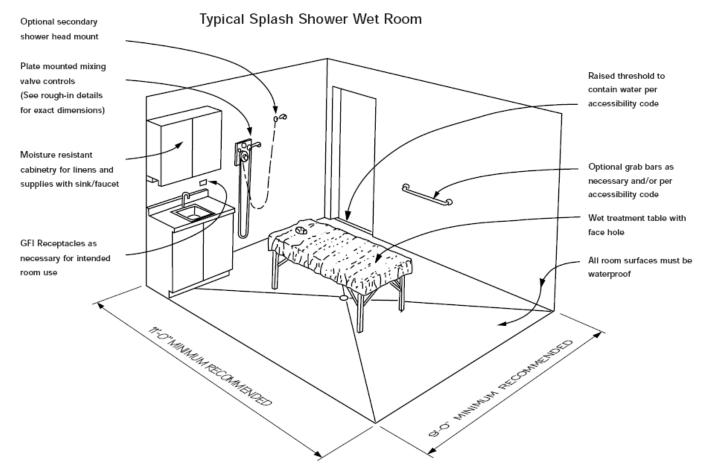

e to WATER WERKS Vichy Shower. If no upgrade intended, then ½" supplies are recommended.
- 2. Mixing valve assembly is designed to receive water supplies from sides; pipe supply spacing shown originating from below at 8 3/4" is for convenience of future conversion to WATER WERKS Vichy Shower (overhead) which requires pipe supply from bottom. If current circumstances require piping supply from above, then loop around to enter wall opening from bottom.
- **3.** Vent all plumbing as required by local code.
- 4. Grab bars are available from WATER WERKS.
- 5. For easiest installation, reserve rough-in plumbing until mixing valve assembly is on site.
- **6.** WATER WERKS reserves the right to alter details or dimensions without notice. Contact WATER WERKS for most recent version of drawings.





## **WaterWerks Limited 5 Year Warranty Statement**

WaterWerks products are warranted to be free of defects in material and workmanship to the original domestic purchaser for five (5) years from the date of purchase as shown on the original invoice. If a defect is found, please contact WaterWerks at the phone number or email below for instructions. Defective parts or components that are covered under this warranty must be returned to WaterWerks insured and shipped pre-paid to the address shown below. WaterWerks will, at its option, repair or replace the defective part or component. This warranty does not cover labor charges, damage caused by improper installation or improper maintenance lack of reasonable maintenance as described in the product information or modifications. This warrant